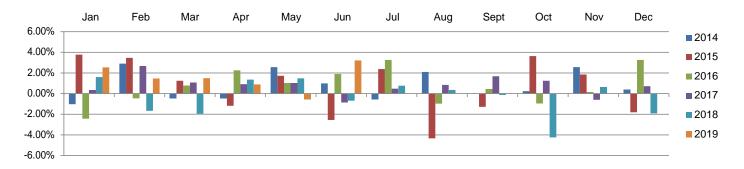

## Strategy: Open Multiasset - Orange Lab 2019 (4-7) - Monthly

|      | Jan    | Feb    | Mar    | Apr    | May    | Jun    | Jul    | Aug    | Sept   | Oct    | Nov    | Dec    |
|------|--------|--------|--------|--------|--------|--------|--------|--------|--------|--------|--------|--------|
| 2014 | -1.01% | 2.91%  | -0.42% | -0.44% | 2.57%  | 1.00%  | -0.53% | 2.10%  | 0.00%  | 0.24%  | 2.56%  | 0.39%  |
| 2015 | 3.77%  | 3.47%  | 1.25%  | -1.18% | 1.73%  | -2.56% | 2.38%  | -4.33% | -1.28% | 3.63%  | 1.85%  | -1.80% |
| 2016 | -2.42% | -0.46% | 0.78%  | 2.25%  | 1.02%  | 1.90%  | 3.26%  | -0.97% | 0.44%  | -0.96% | 0.11%  | 3.27%  |
| 2017 | 0.32%  | 2.68%  | 1.08%  | 0.91%  | 1.02%  | -0.85% | 0.47%  | 0.85%  | 1.69%  | 1.25%  | -0.60% | 0.73%  |
| 2018 | 1.61%  | -1.67% | -1.94% | 1.35%  | 1.48%  | -0.69% | 0.76%  | 0.35%  | -0.13% | -4.24% | 0.62%  | -1.91% |
| 2019 | 2.55%  | 1.47%  | 1.49%  | 0.89%  | -0.51% | 3.22%  |        |        |        |        |        |        |