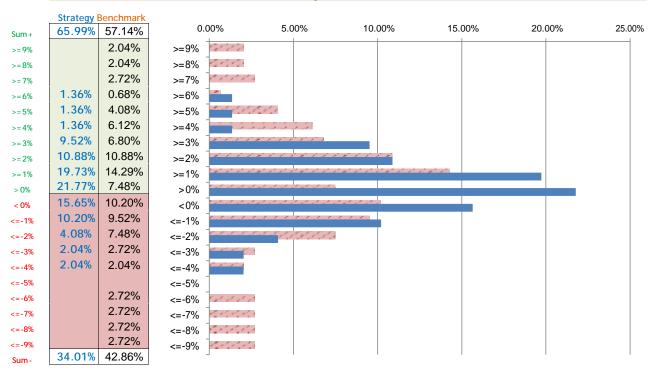

-------|--------|--------|--------|--------|--------|--------|--------|--------|--------|--------|
| 2015 | 5.65%  | -2.21% | 3.05%  | -3.34% | 1.68%  | -0.10% | 0.65%  | 2.48%  | 2.58%  | -4.20% | 2.52%  | 0.07%  |
| 2016 | 3.63%  | 0.50%  | -5.74% | 0.88%  | 0.79%  | 3.17%  | -0.88% | -0.83% | 0.08%  | 1.06%  | -1.14% | 0.98%  |
| 2017 | -2.03% | 0.09%  | 0.26%  | -0.42% | -0.77% | -1.10% | -1.86% | 0.92%  | -0.40% | -0.57% | -2.60% | -0.53% |
| 2018 | -3.61% | 2.64%  | 0.48%  | 0.40%  | 1.17%  | -0.52% | -2.29% | -0.69% | -0.52% | 3.18%  | -0.34% | 5.80%  |
| 2019 | -5.13% | -1.36% | 0.44%  | -2.48% | 5.56%  | -2.52% |        |        |        |        |        |        |

| 6.74%   |
|---------|
| 9.47%   |
| 3.03%   |
| -10.22% |
| 5.95%   |
| -5.45%  |

## Density (From 01.01.2006)